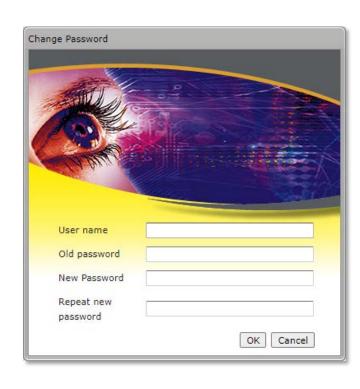

## **MANAGING YOUR PASSWORD**

## Must Contain:

- At least 7 characters
- Numeric Characters (0-9) and
- Upper/Lowercase or
- Non-Alphanumeric Characters (e.g.,?,
  %, \*, \$, etc.) Passwords cannot:
- Contain a user's account name
- Re-use of any of the last 10 passwords

It is strongly advised that passwords do not contain dictionary words. SQM Passwords expire every 60 days.